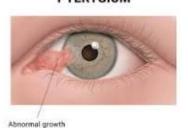

## PTERYGIUM

 Growths on the eye, such as pterygium, can show up in our teens or 20s. Anyone who spends long hours in the sun

http://www.vrmny.com/conditions/pterygium

People of all ages should take precautions whenever they are outdoors. This includes children.